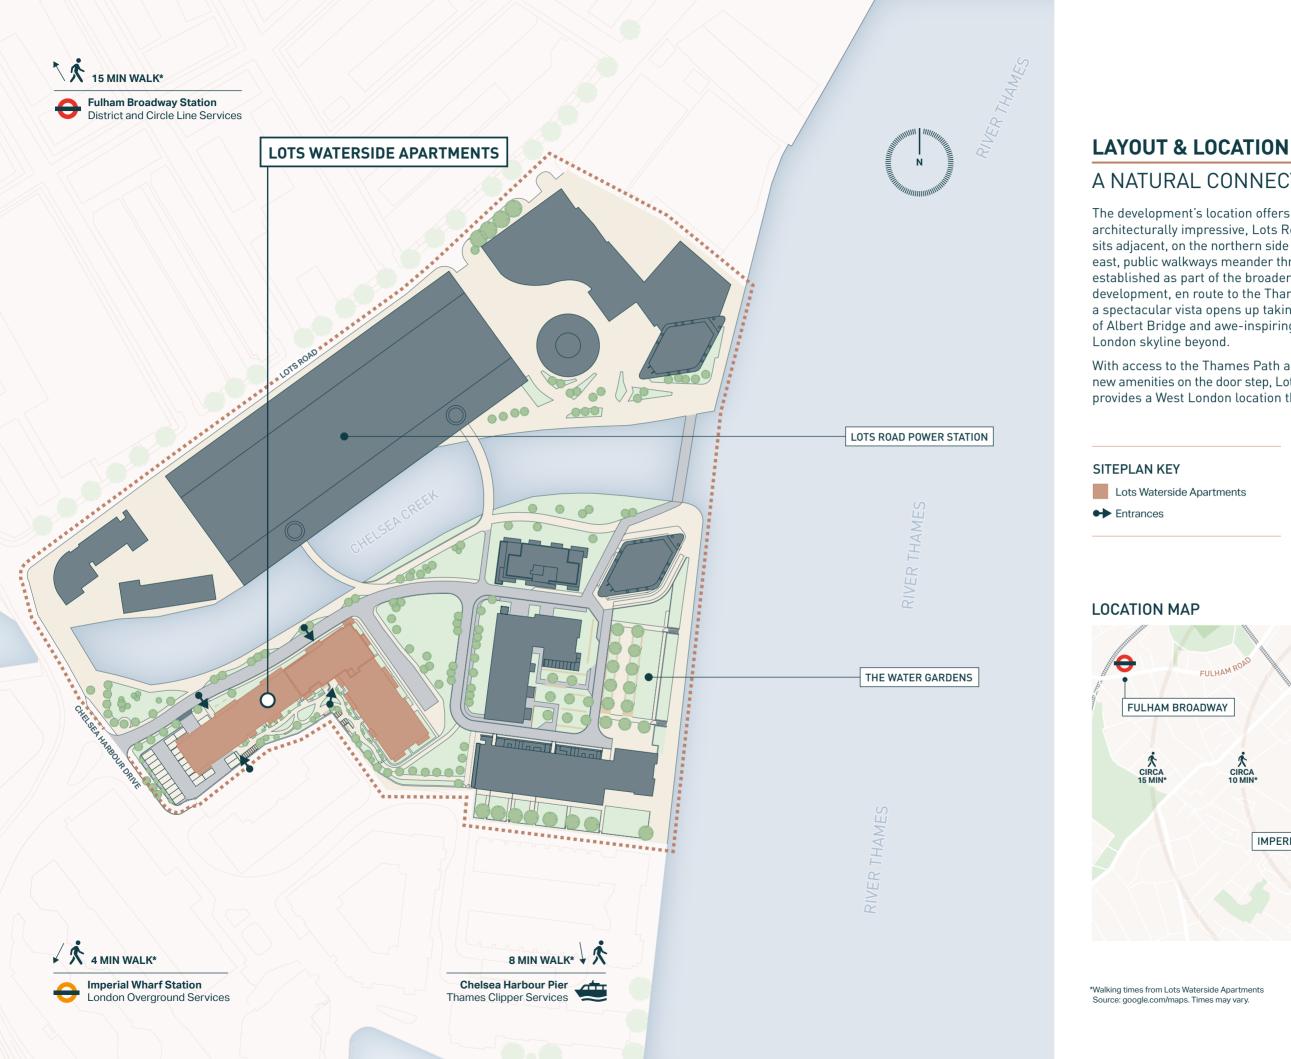

## A NATURAL CONNECTION

The development's location offers stunning views of the architecturally impressive, Lots Road Power Station that sits adjacent, on the northern side of Chelsea Creek. To the east, public walkways meander through The Water Gardens, established as part of the broader Chelsea Waterfront development, en route to the Thames. From here, a spectacular vista opens up taking in the twinkling lights of Albert Bridge and awe-inspiring views of the iconic

With access to the Thames Path and an array of brand new amenities on the door step, Lots Waterside Apartments provides a West London location that is hard to beat.